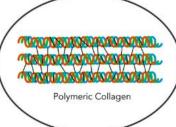

#### **Next Generation Technology**

Our bovine pericardial tissue patch, Invengenx®, is fixed with our proprietary  $elixP^{TM}$  Fixation Technology. This preserves the triple helical structure of the individual collagen molecules (intramolecular) and between collagen fibrils (intermolecular). This fixation process achieves complete reduction of antigenicity and preserves the natural collagen formation of the tissue.

## **Meets Surgeon's Needs**

This treatment leads to 100% crosslinking of the tissue to prevent unwanted effects such as suture line bleeding, delamination, and inflammatory response.