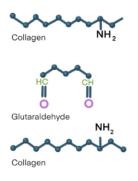

## **Meets Surgeon's Needs**

This treatment leads to 100% crosslinking of the tissue to prevent unwanted effects such as suture line bleeding, delamination, and inflammatory response.

#### Prevents and Protects

This fixation process achieves complete reduction of antigenicity and preserves the natural collagen formation of the tissue.