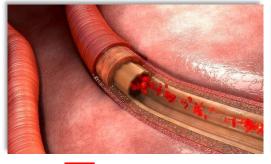

# Vascular

- Venous Ulcers

- Renal artery disease
- Abdominal aortic aneurysm
- Claudication
- O Carotid artery dissection

### **General Surgery**

- Partial nephrectomy
- Peyronie's repair
- Parastomal Reinforcement
- O Dura Substitute