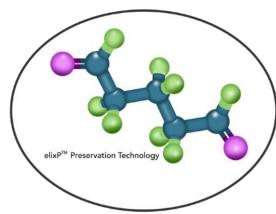

#### **Next Generation Technology**

Our bovine pericardial tissue patch, Invengenx®, is fixed with our proprietary  $elixP^{TM}$  Fixation Technology. This preserves the triple helical structure of the individual collagen molecules (intramolecular) and between collagen fibrils (intermolecular). This fixation process achieves complete reduction of antigenicity and preserves the natural collagen formation of the tissue.

Strengthen structures of the individual collagen molecules