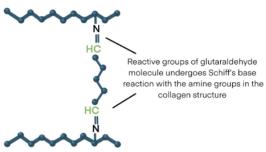

## **Meets Surgeon's Needs**

This treatment leads to 100% crosslinking of the tissue to prevent unwanted effects such as suture line bleeding, delamination, and inflammatory response.

#### Prevents and Protects

This fixation process achieves complete reduction of antigenicity and preserves the natural collagen formation of the tissue.