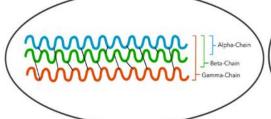

#### **Next Generation Technology**

Our bovine pericardial tissue patch, Invengenx®, is fixed with our proprietary  $elixP^{TM}$  Fixation Technology. This preserves the triple helical structure of the individual collagen molecules (intramolecular) and between collagen fibrils (intermolecular). This fixation process achieves complete reduction of antigenicity and preserves the natural collagen formation of the tissue.

Strengthen structures of the individual collagen molecules